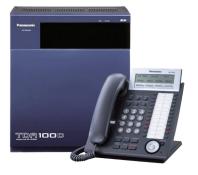

# Ip Phone & Pbx (Intercom)

In short, PBX (Private Branch eXchange, private branch exchange) is the PBX, which is widely used in corporate offices, which greatly improves the efficiency of corporate affairs. With the development of the Internet and IP, some of its shortcomings have gradually emerged: dedicated, expensive, and CTI (Computer Telephony Integration) or VoIP cannot be easily implemented. To solve these problems, IP PBX appeared. IP PBX is based on the TCP / IP protocol and uses the principle of packet switching to implement the functions of traditional PBX on Ethernet.