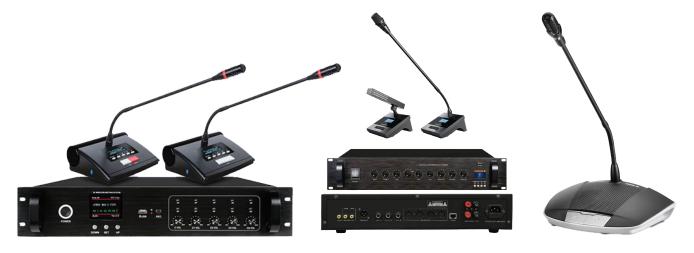

## Pa & Conference System.

A PA system (public address system) amplifies and distributes sound to large audiences. It includes microphones, mixers, amplifiers, and speakers. PA systems are used in conferences, live events, and outdoor gatherings. Conference systems are specialized setups designed to facilitate clear communication during meetings, conferences, and other collaborative gatherings. These systems typically include microphones, speakers, and audio processing equipment. Their purpose is to ensure that participants can hear and be heard effectively, even in large conference rooms or auditoriums.