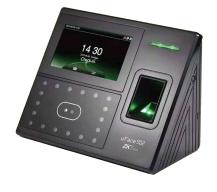

## **Access Control & Time Attendance.**

Shift Tech BD. Always provide world class access Control System devices and Software that integrates the leading-edge security technologies with innovative networking capabilities in order to bring you full feature security solution serving any size application. We always provide modern devices in keeping with the times.