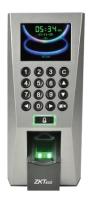

## **Access Control & Time Attendance.**

Shift Tech BD. Always provide world class access Control System devices and Software that integrates the leading-edge security technologies with innovative networking capabilities in order to bring you full feature security solution serving any size application. We always provide modern devices in keeping with the times.