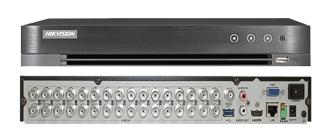

### **DVR or NVR.**

The main difference between the network video recorder (NVR) and digital video recorder (DVR) is in how they process raw video data. A DVR converts analog footage into a digital format, while an NVR typically only works with digital footage. DVR systems process data at the recorder, while NVR systems encode and process data at the camera before transmitting it to the recorder for storage and remote viewing.