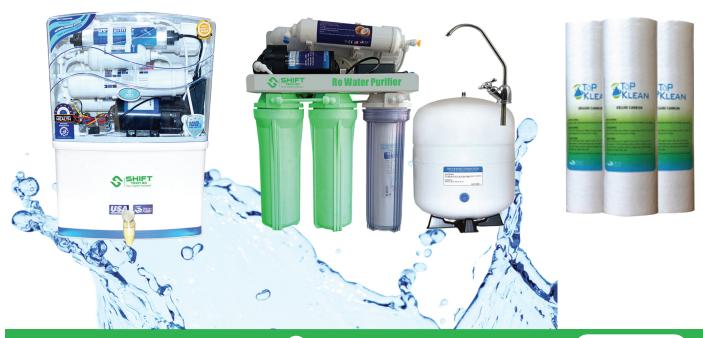

## **Ro Water Purifier**

Term 'Reverse Osmosis', an RO water purifier, is considered the best in the market. This water purifier applies a force along the area of concentrated water. This water flows through a semi-permeable membrane, resulting in Pure RO Water. RO Water Purifier is our own product. We guarantee 100% safe and clean water.