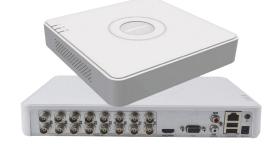

### **DVR or NVR.**

The main difference between the network video recorder (NVR) and digital video recorder (DVR) is in how they process raw video data. A DVR converts analog footage into a digital format, while an NVR typically only works with digital footage. DVR systems process data at the recorder, while NVR systems encode and process data at the camera before transmitting it to the recorder for storage and remote viewing.