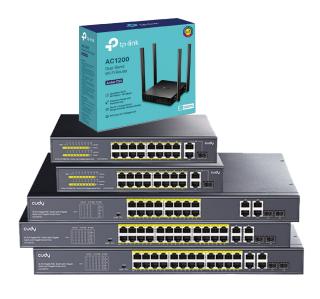

# **Networking System**

A networking system connects computers and devices, allowing data exchange and communication. Types include LAN (Local Area Network), WAN (Wide Area Network), MAN (Metropolitan Area Network), and PAN (Personal Area Network). Components like switches, routers, and access points facilitate seamless connectivity. Networking systems play a vital role in modern communication and collaboration.