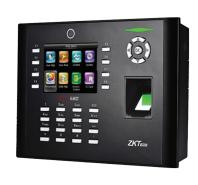

## **Access Control & Time Attendance.**

Shift Tech BD. Always provide world class access Control System devices and Software that integrates the leading-edge security technologies with innovative networking capabilities in order to bring you full feature security solution serving any size application. We always provide modern devices in keeping with the times.