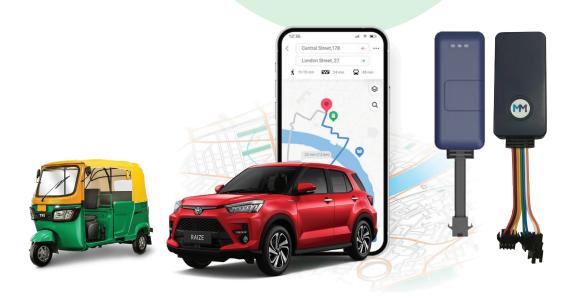

## **Gps Tracker**

Shift Tech Bd also provide GPS Tracker for Bus, Truck,CNG,Motorcycle. GPS tracker is a device that uses the global positioning system (GPS) to track the movement of people, objects, or animals. It provides real-time location data and is commonly used for monitoring vehicles, loved ones, or valuable assets. For corporate services, we install trucking devices in all company vehicles under a specific package.